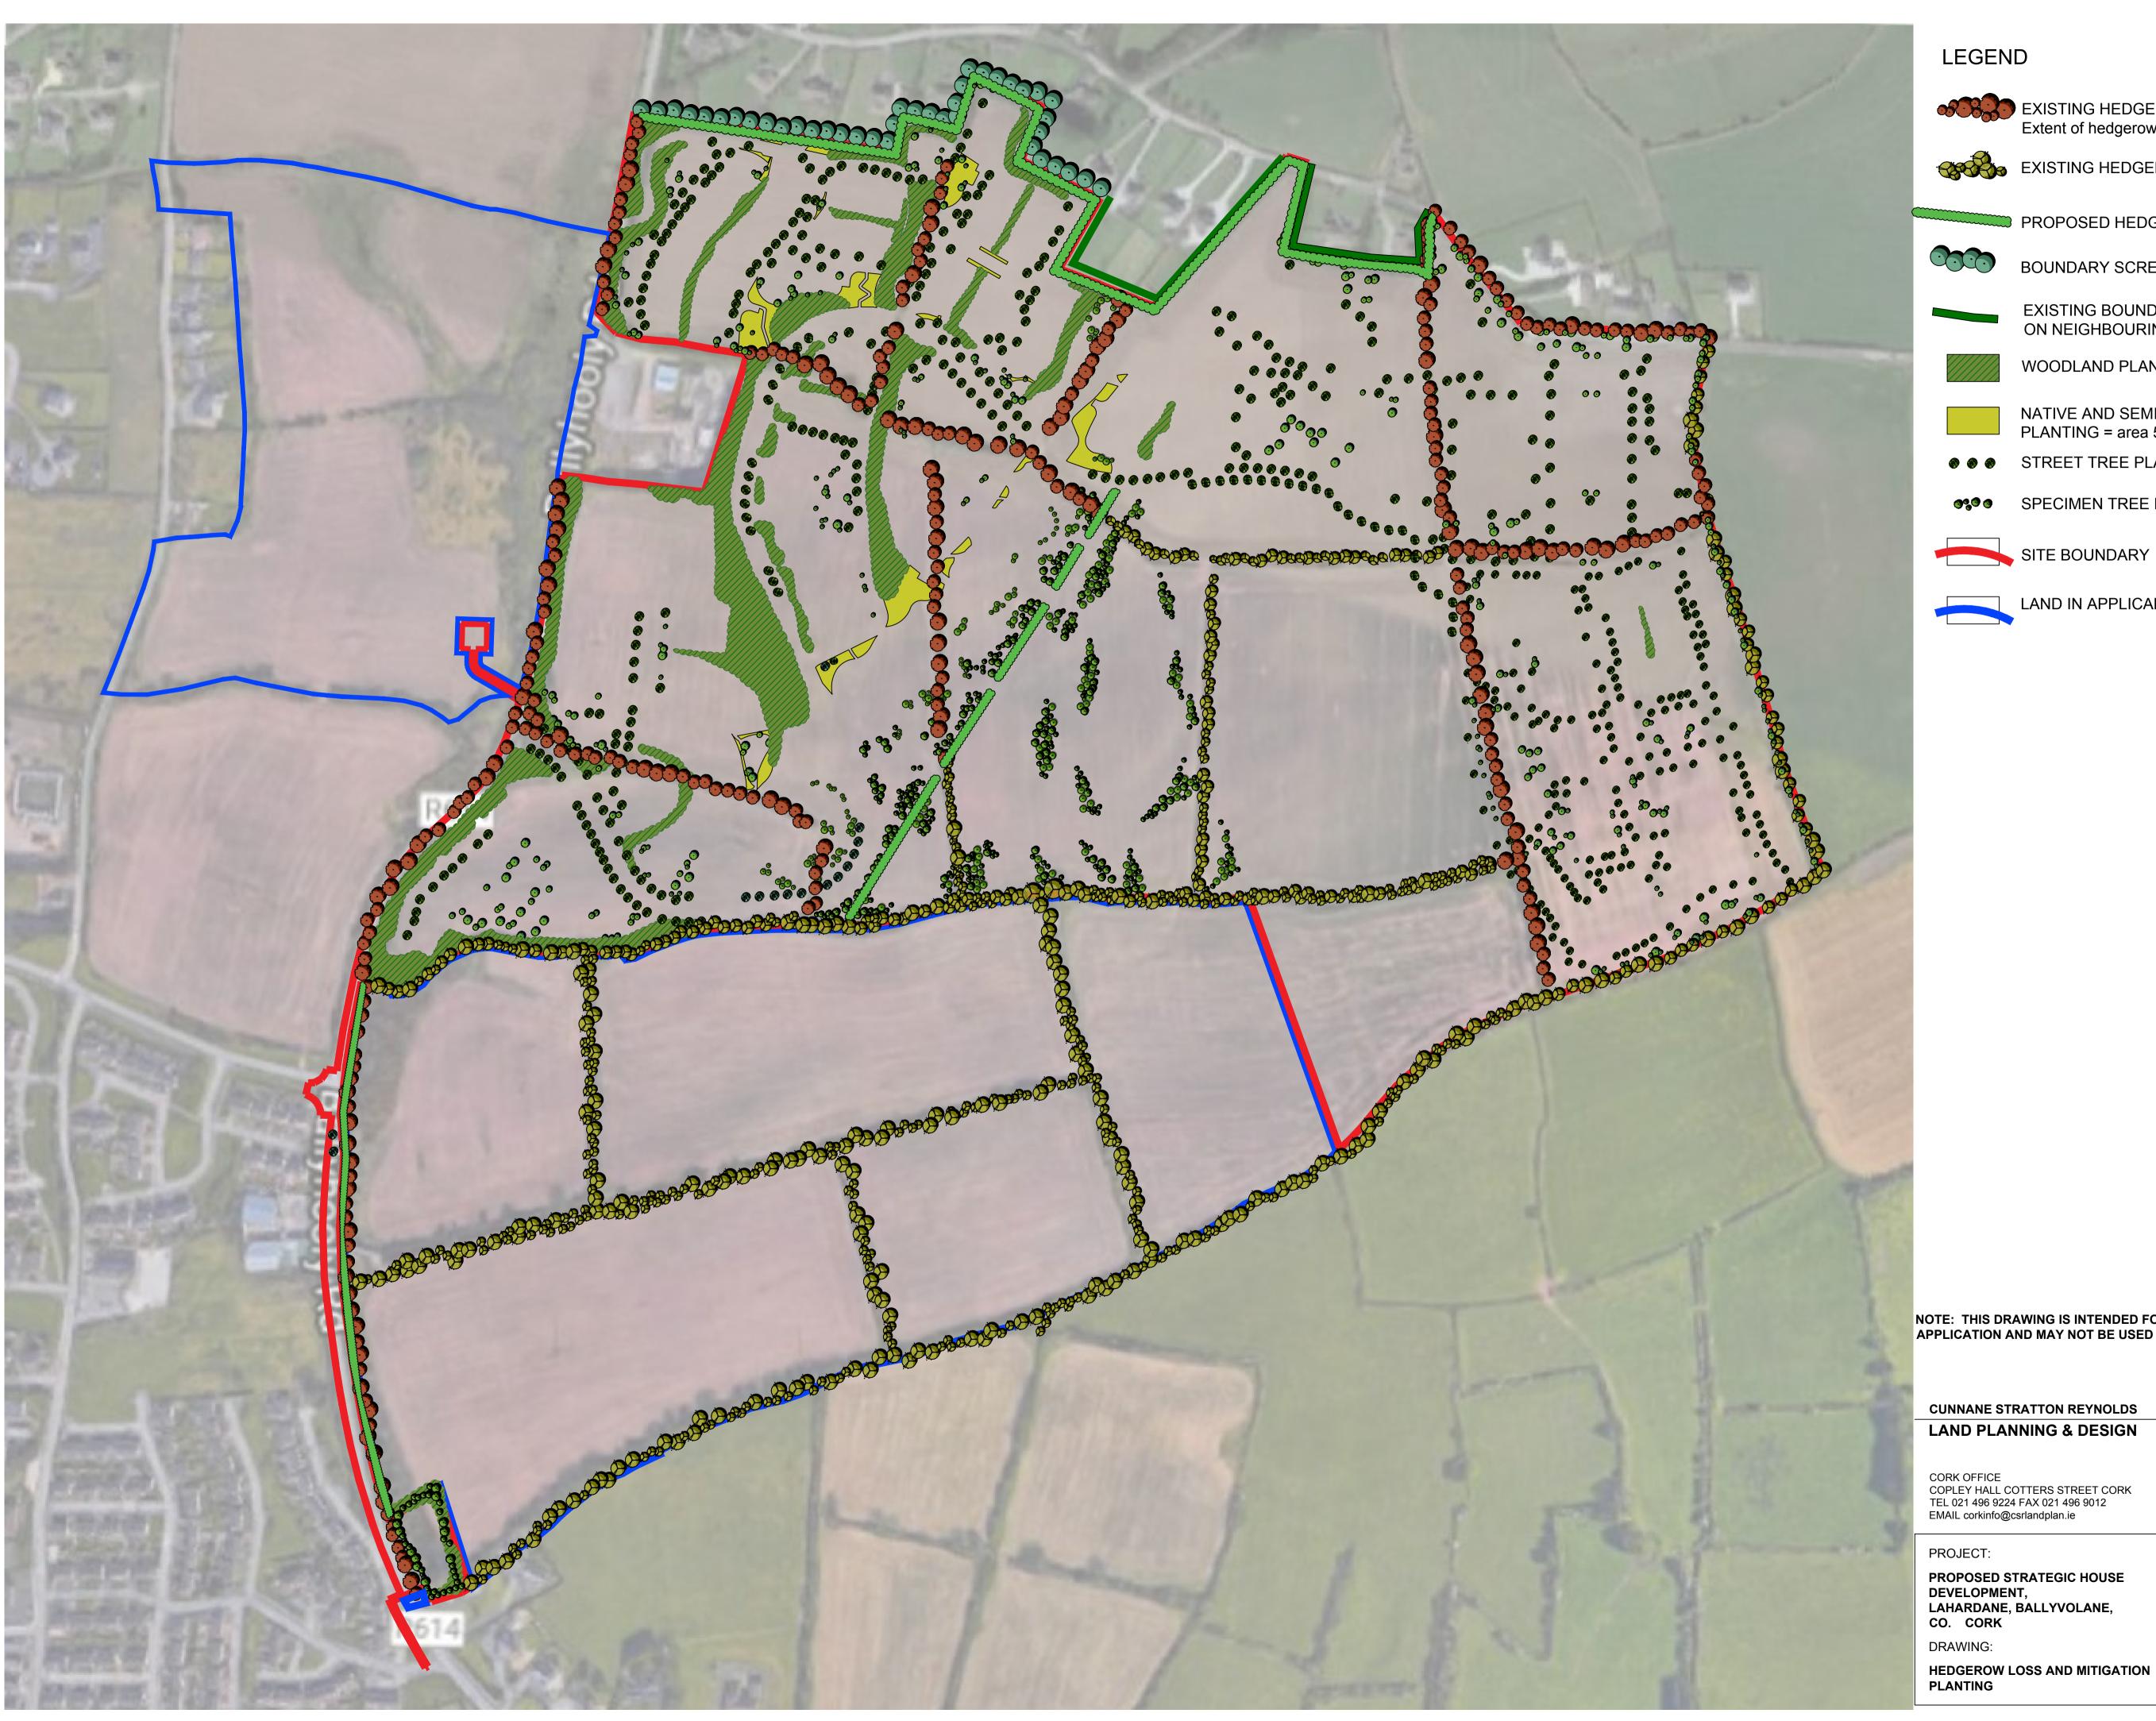

## LEGEND

EXISTING HEDGEBANK TO BE REMOVED = 3131 lin m Extent of hedgerow to be confirmed.

EXISTING HEDGEBANK TO BE RETAINED = 2165 lin m

PROPOSED HEDGEROWS = 1291 lin m

BOUNDARY SCREENING - TREES

EXISTING BOUNDARY SCREENING HEDGE ON NEIGHBOURING PROPERTIES

WOODLAND PLANTING = 2722 lin m

NATIVE AND SEMI-NATIVE SHRUB PLANTING = area 5325 m<sup>2</sup>

● ● STREET TREE PLANTING = 580 trees

SPECIMEN TREE PLANTING = 986 trees

SITE BOUNDARY

LAND IN APPLICANTS' OWNERSHIP

NOTE: THIS DRAWING IS INTENDED FOR THE PURPOSE OF MAKING A PLANNING APPLICATION AND MAY NOT BE USED FOR ANY OTHER PURPOSE.

REV DATE AMENDMENT

**CUNNANE STRATTON REYNOLDS** 

**CORK OFFICE** COPLEY HALL COTTERS STREET CORK TEL 021 496 9224 FAX 021 496 9012 EMAIL corkinfo@csrlandplan.ie

| PRO          | ECT:                                                               |
|--------------|--------------------------------------------------------------------|
| DEVE<br>LAHA | POSED STRATEGIC HOUSE<br>ELOPMENT,<br>ARDANE, BALLYVOLANE,<br>CORK |
| DRAV         | VING:                                                              |

| DATE:              | NOVEMBER 2019 |
|--------------------|---------------|
| SCALE:             | 1:2000@ A     |
| DRAWN:<br>CHECKED: | A7<br>Jk      |
| DRAWING NO:        | 17316-2-110   |
|                    |               |